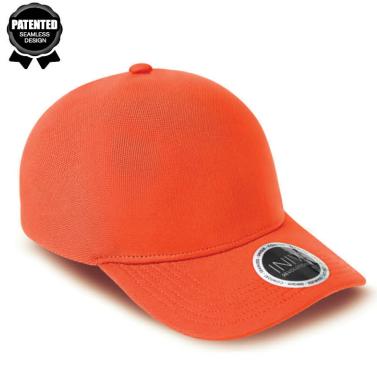

# Stanley 1 Panel Seamless Cap IV164

## **Product Features:**

- 100% polyester
- 1-panel

# IV164 - Stanley 1 Panel Seamless Cap