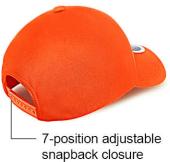

# Stanley 1 Panel Seamless Cap IV164

## **Product Features:**

- 100% polyester
- 1-panel



















### **Available Colours and PMS Colours**

Textile fabric colours are subject to dye lot variation and will not be exact match to print pantone reference



# IV164 - Stanley 1 Panel Seamless Cap

#### Hat Measurements

| Size                         | OSFM  |
|------------------------------|-------|
| Total Exterior Circumference | 61 cm |
| Crown Height                 | 17 cm |
| Bill Length                  | 7 cm  |
| Front One Panel Width        | 20 cm |

## **Printing Instructions**

The use of a cap press machine is recommended. These machines operate similarly to standard models, featuring a hard metal or board base. To prevent marks or creases during application, a softer material should be placed and securely fastened on top of the base. Failure to follow this method may lead