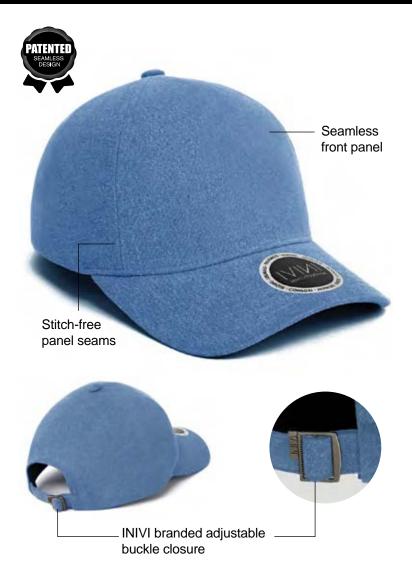

# Enzyme 2 Panel Cap IV160

## **Product Features:**

- 100% enzyme washed cotton
- 2-panel