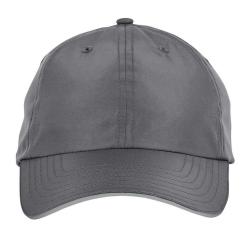

## CORE365 - Pitch Performance Cap - CE001

- 3 oz./yd²/105 gsm (US), 5 oz./ L yd (CA), 100% polyester microfiber
- Unstructured, six-panel
- Polyester mesh inner sweatband with moisture-wicking performance
- Sandwiched reflective piping along edge of bill
- Hook and loop adjustable back closure
- Reflective flag on back