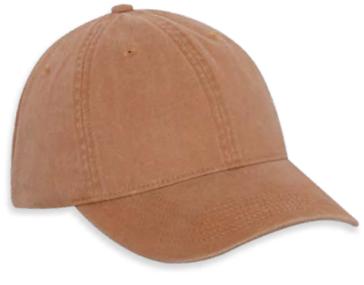

# Pigment Dyed Cap C1321

#### **Product Features:**

- 100% cotton twill
- 6-panel

# C1321 - Pigment Dyed Cap