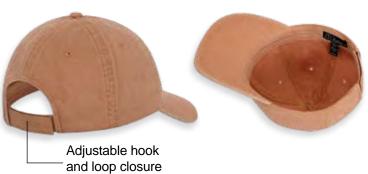

## Hat Measurements

| Size                            | OSFM   |
|---------------------------------|--------|
| Inside circumference            | 57cm   |
| Crown Height (seam to button)   | 16.8cm |
| Bill Length (seam to bill edge) | 7.5cm  |
| Front 2 panel Width             | 19cm   |