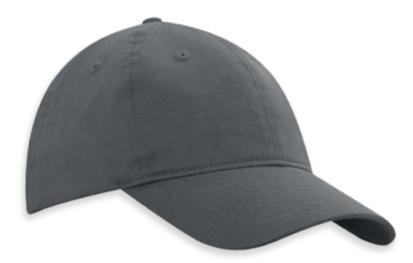

# Everyday Cotton Twill Dad Hat **C1305**

### **Product Features:**

- 100% cotton twill
- 6-panel
- Adjustable buckle closure