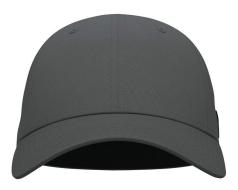

- 100% polyester
- Moisture-management properties
- Breathable, textured knit fabric
- Structured front panels, low-profile
- Pre-curved visor
- Built-in, stretchy elastic sweatband wicks away sweat to keep you cool and dry
- Embroidered side logo

## Colors

| White/ | Black/ | Graphite/ | Midnight |
|--------|--------|-----------|----------|
| Black  | White  | Black     | Navy/    |
|        |        |           | White    |