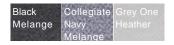

## Adidas - Space Dyed Polo - A591





- 4.9 oz./yd² (US), 8.2 oz/L yd (CA), 100% recycled polyester mesh
- Regular fit
- Three-button placket
- Contrast adidas logo on right sleeve

<u>This product meets the following Sustainable Style subcategory:</u>
Sustainable Materials: contains 100% recycled polyester

To our Canadian customers: Please note adidas products cannot be exported internationally. Consult our <u>Terms and Conditions</u> section for more information.

## Colors



## Finished Measurements

|                     | S      | M      | L      | XL     | 2XL    | 3XL    | 4XL    |
|---------------------|--------|--------|--------|--------|--------|--------|--------|
| Body Length         | 28 3/4 | 29 1/2 | 30 1/3 | 31 1/9 | 32     | 33     | 34     |
| Chest Circumference | 40 5/9 | 43 5/7 | 46 6/4 | 50     | 54     | 57 7/8 | 62 3/5 |
| Sleeve Length       | 9 1/3  | 9 1/2  | 10     | 10 2/7 | 10 3/5 | 11     | 11 2/9 |