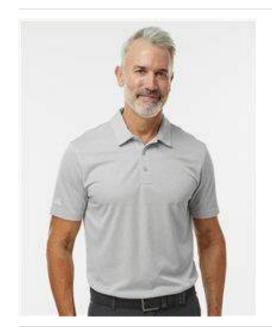

## Adidas - Space Dyed Polo - A591

- 4.9 oz./yd² (US), 8.2 oz/L yd (CA), 100% recycled polyester mesh
- Regular fit
- Three-button placket
- Contrast adidas logo on right sleeve

<u>This product meets the following Sustainable Style subcategory:</u>
Sustainable Materials: contains 100% recycled polyester