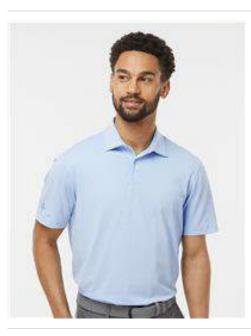

- 5.6 oz./yd<sup>2</sup> (US), 9.3 oz/L yd (CA) 74/19/7 recycled polyester/BCI cotton/elastane
- Heathered outlook
- Self-collar
- Tonal embroidered logo on right sleeve

This product meets the following Sustainable Style subcategory: Sustainable Materials: contains 74% recycled polyester and 19% BCI cotton