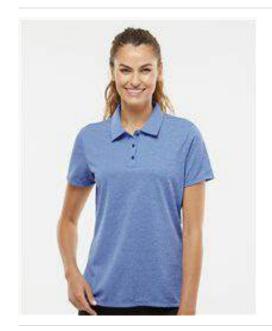

## Adidas - Women's Heathered Polo - A583

- 5.1 oz./yd² (US), 8.3 oz/L yd (CA), 100% recycled polyester
- Self-collar
- Three-button placket
- Contrast adidas logo on right hip

<u>This product meets the following Sustainable Style subcategory:</u>
Sustainable Materials: contains 100% recycled polyester