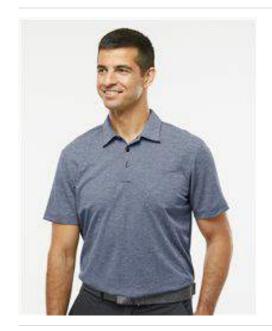

## Adidas - Heathered Polo - A582

- 5 oz./yd² (US), 8.3 oz/L yd (CA), 100% recycled polyester
- Self-collar
- Three-button placket
- Contrast adidas logo on right sleeve

<u>This product meets the following Sustainable Style subcategory:</u>
Sustainable Materials: contains 100% recycled polyester