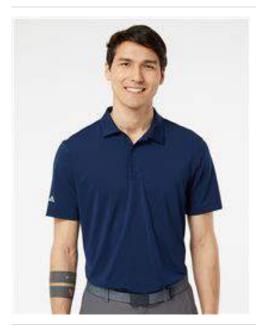

- 6.7 oz./yd² (US), 11 oz/L yd (CA), 88/12 recycled polyester/elastane
- Moisture-management properties
- Self-collar
- Three-button placket
- Open hem sleeve
- UPF 50+ protection
- Contrast logo on right sleeve

## Colors

| White | Black | Clear Mint | Grey  | Hazy Blue | Real  | Team      | Tech   |
|-------|-------|------------|-------|-----------|-------|-----------|--------|
|       |       |            | Three |           | Coral | Navy Blue | Purple |