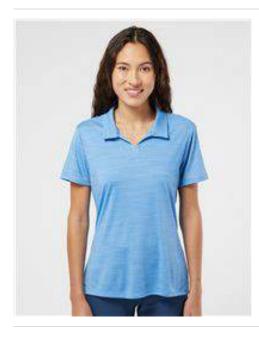

- 5.6 oz./yd<sup>2</sup> (US), 9.3 oz./L yd (CA), 100% recycled polyester with striated heather interlock
- Self-collar with fashion v-neck placket
- Open hem sleeve and bottom hem
- UPF 50+ protection
- Contrast logo on right hip