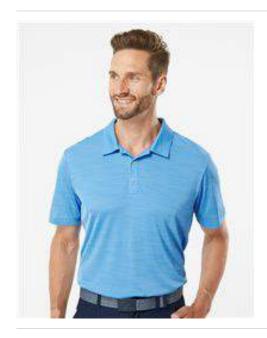

## Adidas - Mélange Polo - A402

- 5.6 oz./yd² (US), 9.3 oz./L yd (CA), 100% recycled polyester with striated heather interlock
- Self-fabric collar
- Three-button placket
- Open hem sleeves and bottom hem
- UPF 50+ protection
- Contrast logo on right sleeve