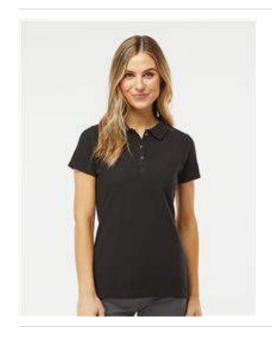

## M&O - Women's Ringspun Pique Polo - 7600

- 11.3 oz., 100% ring-spun cotton, preshrunk
- Contoured fit
- Welt collar
- Taped shoulder to shoulder
- Double-needle topstitched collar, cuffs and hem
- Side seams
- USMCA Certified