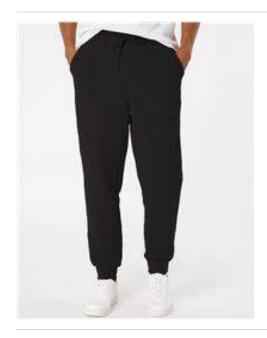

## Independent Trading Co. - Midweight Fleece Pants - IND20PNT

- 8.5 oz./yd² (US) 14.2 oz./L yd (CA) 80/20 ring-spun cotton/polyester blend fleece with 100% cotton face
- Grey Heather is 52/48 cotton/polyester
- Elastic waistband with shoestring drawcord
- Relaxed fit
- 1x1 ribbing at ankle cuffs
- Sewn eyelets
- Sewn fly detail
- Back pocket & jersey lined hand pockets
- Tear away label

## Colors

| White | Black | Black<br>Camo | Forest<br>Camo | Grey<br>Heather |
|-------|-------|---------------|----------------|-----------------|
|       |       |               | 4.63           |                 |