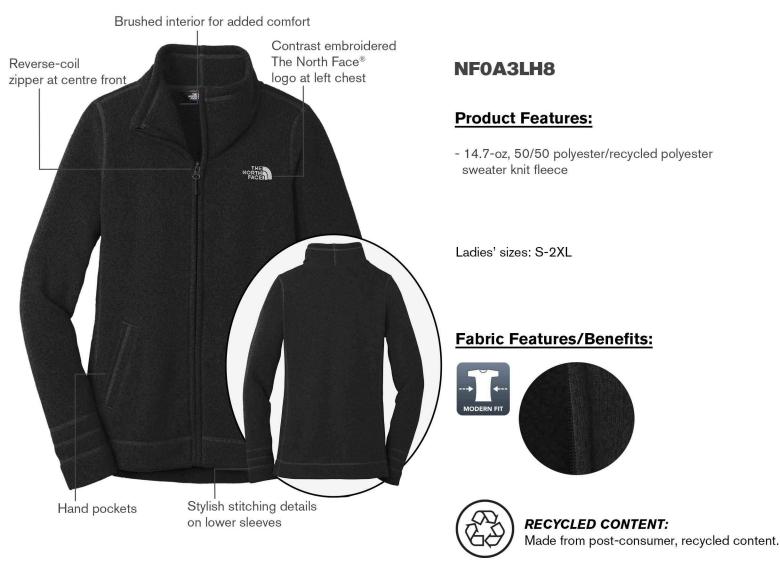

## NF0A3LH8 - THE NORTH FACE® Sweater Fleece Ladies' Jacket

| GARMENT MEASUREMENTS |         |         |         |         |         |  |  |  |
|----------------------|---------|---------|---------|---------|---------|--|--|--|
| Size                 | S       | М       | L       | XL      | 2XL     |  |  |  |
| Chest - Half Measure | 18 1/4" | 19 1/2" | 21"     | 22 3/4" | 24 1/2" |  |  |  |
| Chest - Full Measure | 36 1/2" | 39"     | 42"     | 45 1/2" | 49"     |  |  |  |
| Body Length from HPS | 26 3/8" | 27"     | 27 7/8" | 28 3/4" | 29 5/8" |  |  |  |
| Sleeve Length-CB     | 32 1/2" | 33"     | 33 3/4" | 34 1/2" | 35 1/4" |  |  |  |