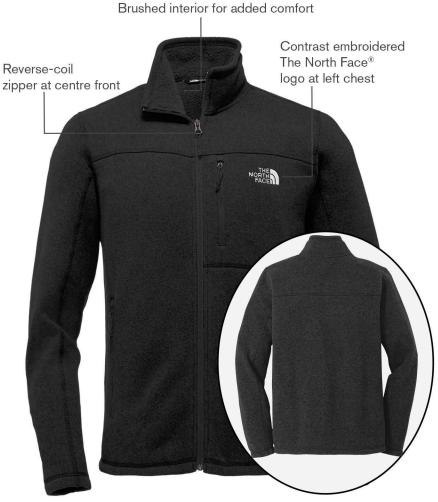

#### **Product Features:**

- 14.7-oz, 50/50 polyester/recycled polyester sweater knit fleece
- Reverse-coil zipper at left chest and hand pockets

Adult sizes: S-3XL